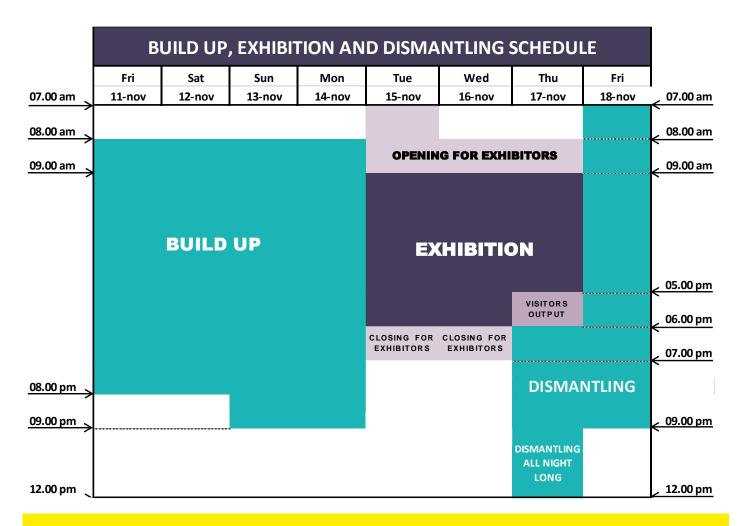

# **SCHEDULE**

Bare spaces will be accessible from Friday 11th November, 8.00 am.

Equipped stands (Business, Easy, Essential, Identity, Expert Module, Presence) will be accessible from Sunday 13th November 2.00pm.